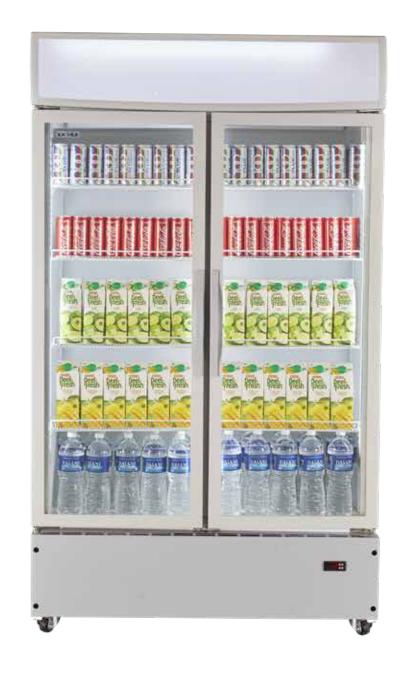

## KSC-1100VV

Two Doors Beverage Showcase

CAPACITY

**DIMENSIONS** 

868 (litres)

1220W x 665D x 2120H (mm)

## **FEATURES**

- · Ag+ technology for odour-free air quality to ensure freshness of food
- · Digital warning alarm thermometer to alert you of abnormal temperature
- · Double-glazed door
- Efficient compressor accompanied with copper condenser and evaporator for better cooling performance
- Energy-saving LED light strip to showcase your product display
- · Ideal for chilled drinks

## **PRODUCT SPECIFICATIONS**

| MODEL          | WEIGHT<br>(net/gross) | WIDTH           | DEPTH | HEIGHT      | CAPACITY     |
|----------------|-----------------------|-----------------|-------|-------------|--------------|
| KSC-1100W      | 195/210               | 1220mm          | 665mm | 2120mm      | 868 litres   |
| ENERGY CONSUMP | PTION TEM             | IPERATURE RANGE | POWER | CONSUMPTION | AUTO-DEFROST |
| 5.5kW/24h      |                       | 0°C to 10°C     |       | 550W        | Yes          |